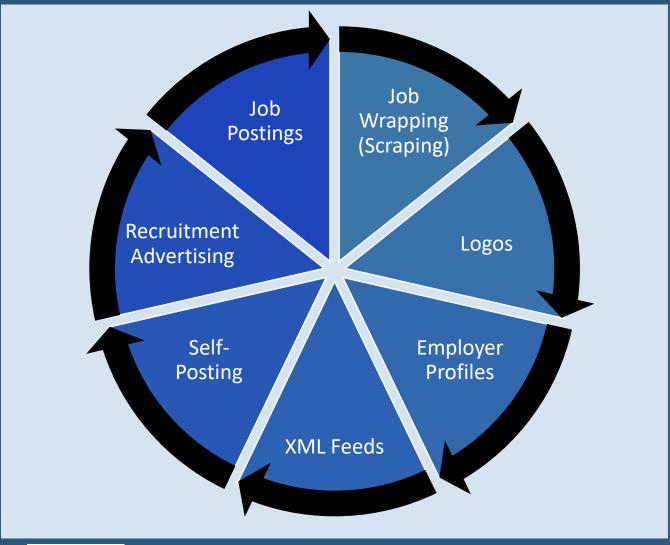

## JOB BOARD - RECRUITMENT ADVERTISING

### **MPNDIVERSITYJOBS.COM**

### **CLICK HERE**

Job Wrapping Subscriptions Deck