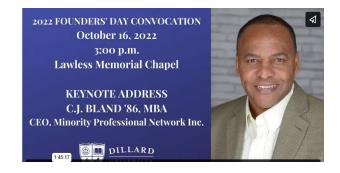

## SELECT DEI SPEAKING RESULTS & HEADLINES

Determination, tenacity and service: C.J. Bland delivers heartfelt keynote address during Founders' Day Convocation

MPN worked with the client to identify specific topics and delivered training, professional development and thought leadership to 200+ Walmart Distribution Center supervisors and managers, directors, store managers and area managers on multiple topics, including:

# SELECT TRAINING-SPEAKING-EVENT PHOTOS

Determination, tenacity and service: C.J. Bland delivers heartfelt keynote address during Founders' Day Convocation

MPN CEO's DEI Interview on CNN

noun —— ˌɒpəˈtjuːnəti a good chance for advancement