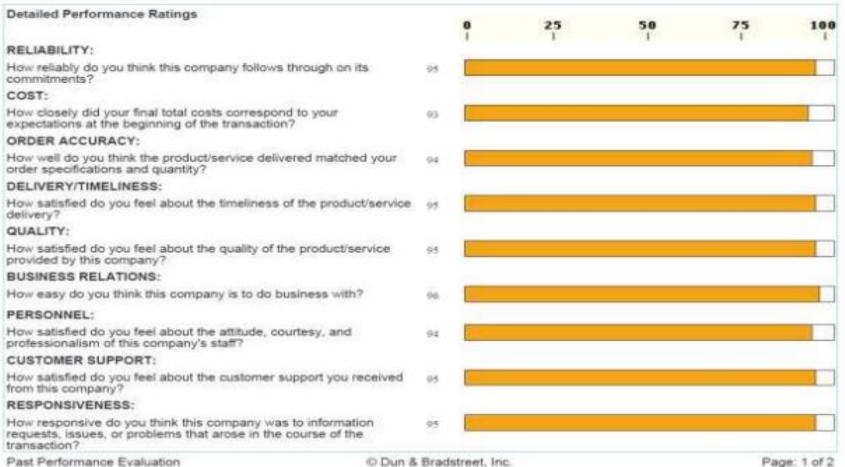

# PAST PERFORMANCE RATINGS

Business Name: MINORITY PROFESSIONAL NETWORK, INC.

D-U-N-S® : 09-088-0191 Report Date : 11-27-2014