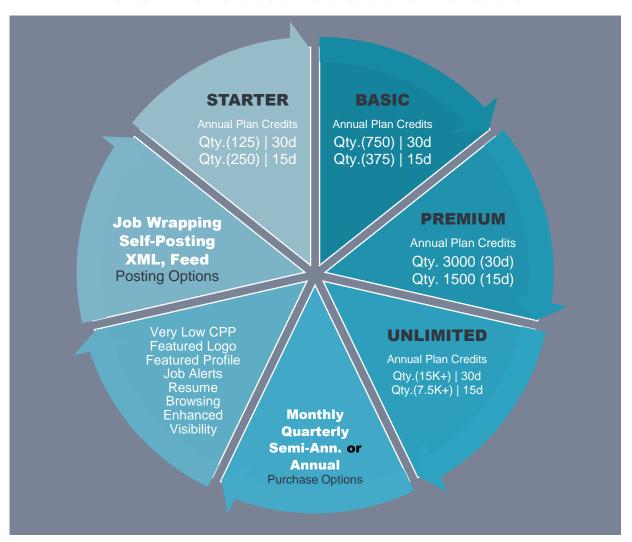

# JOB WRAPPING SUBSCRIPTION PLANS

| Annual Subscriptions | 15-Day Ann. Vol. | 30-Day Ann. Vol. | Annual Fee | Initial Setup | 15d vs. 30d CPP   |
|----------------------|------------------|------------------|------------|---------------|-------------------|
| Starter Plan         | 250              | 125              | \$2,500    | \$249         | \$10.00   \$20.00 |
| Basic Plan           | 750              | 375              | \$5,000    | \$349         | \$6.67   \$13.33  |
| Premium Plan         | 3,000            | 1,500            | \$Quote    | \$Quote       | \$Quote   \$Quote |
| Unlimited Plan       | 15,000+          | 7,500+           | \$Quote    | \$Quote       | \$Quote   \$Quote |
|                      |                  |                  |            |               |                   |

# Key Subscription Plan Features & Benefits

- Our job board launched in 2001. We're proven, affordable & results-focused with longevity.
- This example shows "annual" subscriptions. Semiannual, quarterly and monthly subscriptions also available.
- Submission options include: Job Wrapping (fully automated) or Feed/XML or self-posting.
- Job wrapping submissions are fully automated and are therefore 100% Labor-free.
- Initial setup fee does not apply to the self-posting subscription plan submissions.
- Reduced initial setup fee may apply to Feed/XML posting subscription plan submissions.
- Featured employer profile, employer logo, and resume access included.
- Complimentary enhanced recruitment marketing (online, newsletter, alerts, social media graphical ads and text ads) included at MPN discretion.
- Nonprofits can request a 20% discount for any job board order.
- We offer multiple payment options -- credit/debit card, invoice/deferred, IO, PO, EFT, company check, etc.