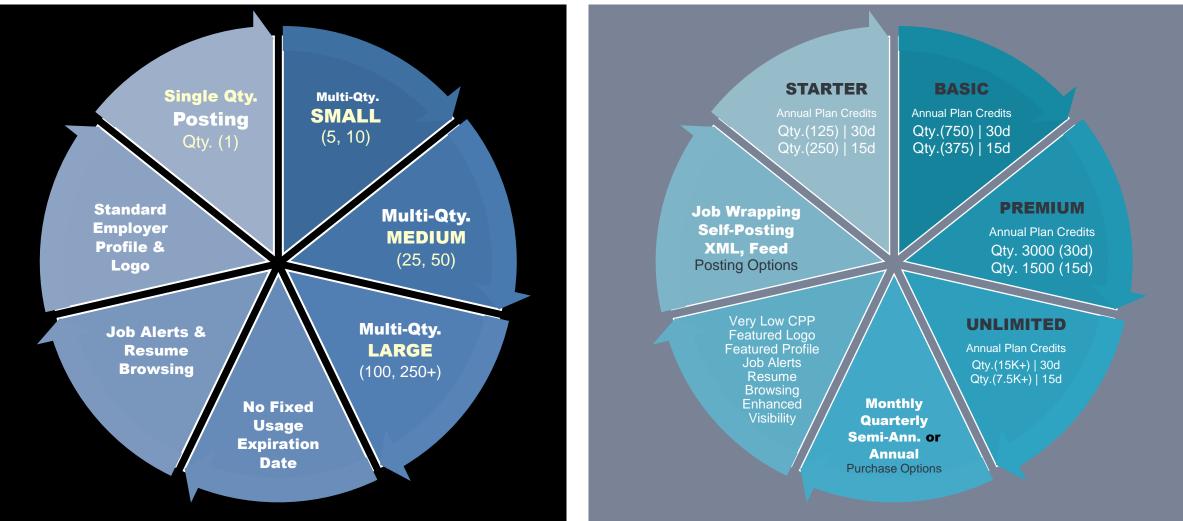

gencies, staffing firms, and others.
- ✓ Our employers and partners have included AT&T, City of Portland, FADV, FBI, FDIC, Gates Foundation, Georgia Power, Harvard, Honda, JFK Center, JWT, Novartis, PwC, Southern Company, Stanford, Travelers, United Way, U.S. Dept. of State, U.S. SEC, Walmart, Yale, and thousands more.

#### **Job Board Growth by Year**

**NEW EMPLOYERS & PARTNERS** 



# **SAMPLE CLIENTS & PARTNERS**



Minority Professional Network

The above list only reflects a tiny snapshot of the 2,800+ DEI job board, recruiting, events, digital marketing, training and consulting clients and partners that we've attracted and supported from 46 U.S. states and several other countries.

### **MPN JOB POSTING PLANS & KEY FEATURES**

## FIXED QUANTITY PACKAGES

## **SUBSCRIPTION PLANS**





# **JOB POSTING PLAN OPTIONS & COMPARISONS**

| JOB POSTING OPTIONS & FEATURES                                                    | FIXED QUANTITY           | SUBSCRIPTION PLAN OPTIONS |                          |                          |  |
|-----------------------------------------------------------------------------------|--------------------------|---------------------------|--------------------------|--------------------------|--|
| Features & Benefits                                                               | Package Options          | Self-Posting              | XML/Feeds                | Wrapping/Scraping        |  |
| Job Posting Frequency                                                             | Anytime                  | Anytime                   | Daily/Weekly