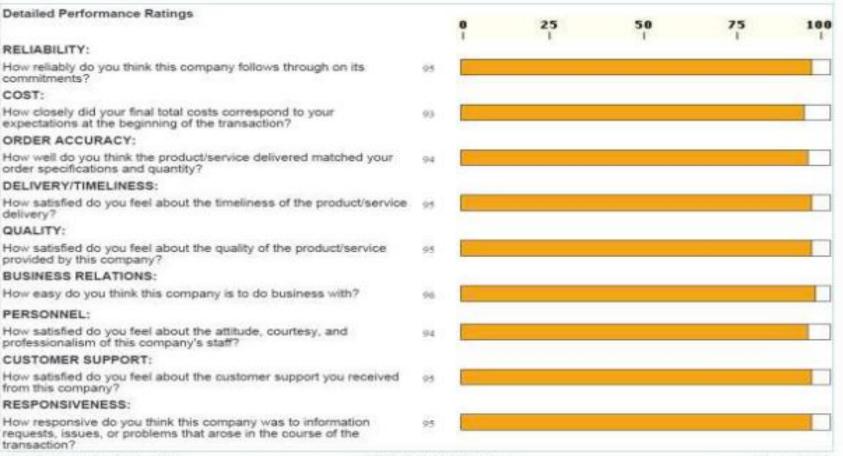

# **PAST PERFORMANCE RATINGS**

Business Name : MINORITY PROFESSIONAL NETWORK, INC.

D-U-N-S® : 09-088-0191

Report Date : 11-27-2014

Past Performance Evaluation

© Dun & Bradstreet, Inc.

Page: 1 of 2